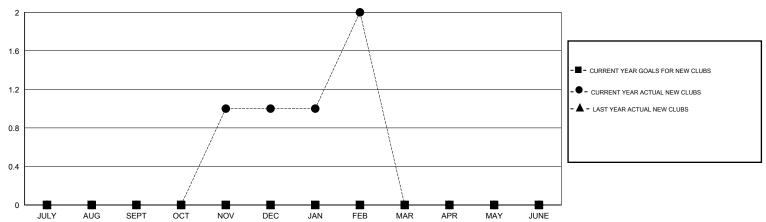

## LOCATION MICHIGAN

 $\mathsf{GMT}\;\mathsf{CA}\;1$ 

|               |                  | Clubs               |                            |                             |                       |                    | Members                    |                              |                             |  |
|---------------|------------------|---------------------|----------------------------|-----------------------------|-----------------------|--------------------|----------------------------|------------------------------|-----------------------------|--|
|               | RESU             | LTS FOR 2013-2014   |                            |                             | RESULTS FOR 2013-2014 |                    |                            |                              |                             |  |
| QUARTER       | NEW CLUB<br>GOAL | ACTUAL NEW<br>CLUBS | ACTUAL<br>DROPPED<br>CLUBS | ACTUAL NET<br>GAIN/<br>LOSS | QUARTER               | NEW MEMBER<br>GOAL | ACTUAL TOTAL MEMBERS ADDED | ACTUAL<br>DROPPED<br>MEMBERS | ACTUAL NET<br>GAIN/<br>LOSS |  |
| JULY/AUG/SEPT | 0                | 0                   | 0                          | 0                           | JULY/AUG/SEPT         | -6                 | 27                         | 26                           | 1                           |  |
| OCT/NOV/DEC   | 0                | 1                   | 0                          | 1                           | OCT/NOV/DEC           | -10                | 63                         | 44                           | 19                          |  |
| JAN/FEB/MAR   | 0                | 1                   | 1                          | 0                           | JAN/FEB/MAR           | -6                 | 52                         | 30                           | 22                          |  |
| APR/MAY/JUNE  | 0                | 0                   | 0                          | 0                           | APR/MAY/JUNE          | -10                | 0                          | 0                            | 0                           |  |

#### GOALS AND ACTUAL NEW CLUBS CUMULATIVE

| DROPPED CLUBS: 1  DROPPED MEMBERS |               | 34 CLUBS OF 47 ADDED 1 OR MORE NEW MEMBERS | GENDER DISTRIBU<br>MALE<br>FEMALE     | TION<br>898 (70.43%)<br>377 (29.57%) |            |
|-----------------------------------|---------------|--------------------------------------------|---------------------------------------|--------------------------------------|------------|
| DECEASED CLUB CANCELLED OTHER     | 14<br>0<br>86 | CLICK HERE FOR HEALTH ASSESSMENT DATA      | FAMILY UNIT MEMBERS HEAD OF HOUSEHOLD |                                      | 299<br>145 |
| TOTAL                             | 100           |                                            | NON-HEAD OF HOUSEHOL                  | 154                                  |            |