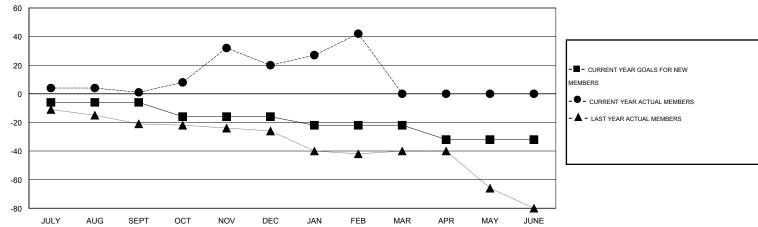

## LOCATION MICHIGAN

 $\mathsf{GMT}\;\mathsf{CA}\;1$ 

|               |                  | Clubs               |                            |                             |                       |                    | Members                    |                              |                             |  |
|---------------|------------------|---------------------|----------------------------|-----------------------------|-----------------------|--------------------|----------------------------|------------------------------|-----------------------------|--|
|               | RESU             | LTS FOR 2013-2014   |                            |                             | RESULTS FOR 2013-2014 |                    |                            |                              |                             |  |
| QUARTER       | NEW CLUB<br>GOAL | ACTUAL NEW<br>CLUBS | ACTUAL<br>DROPPED<br>CLUBS | ACTUAL NET<br>GAIN/<br>LOSS | QUARTER               | NEW MEMBER<br>GOAL | ACTUAL TOTAL MEMBERS ADDED | ACTUAL<br>DROPPED<br>MEMBERS | ACTUAL NET<br>GAIN/<br>LOSS |  |
| JULY/AUG/SEPT | 0                | 0                   | 0                          | 0                           | JULY/AUG/SEPT         | -6                 | 27                         | 26                           | 1                           |  |
| OCT/NOV/DEC   | 0                | 1                   | 0                          | 1                           | OCT/NOV/DEC           | -10                | 63                         | 44                           | 19                          |  |
| JAN/FEB/MAR   | 0                | 1                   | 1                          | 0                           | JAN/FEB/MAR           | -6                 | 52                         | 30                           | 22                          |  |
| APR/MAY/JUNE  | 0                | 0                   | 0                          | 0                           | APR/MAY/JUNE          | -10                | 0                          | 0                            | 0                           |  |

#### GOALS AND ACTUAL NEW CLUBS CUMULATIVE

| DROPPED CLUBS: 1  DROPPED MEMBERS |               | 34 CLUBS OF 47 ADDED 1 OR MORE NEW MEMBERS | GENDER DISTRIBU<br>MALE<br>FEMALE     | TION<br>898 (70.43%)<br>377 (29.57%) |            |
|-----------------------------------|---------------|--------------------------------------------|---------------------------------------|--------------------------------------|------------|
| DECEASED CLUB CANCELLED OTHER     | 14<br>0<br>86 | CLICK HERE FOR HEALTH ASSESSMENT DATA      | FAMILY UNIT MEMBERS HEAD OF HOUSEHOLD |                                      | 299<br>145 |
| TOTAL                             | 100           |                                            | NON-HEAD OF HOUSEHOL                  | 154                                  |            |